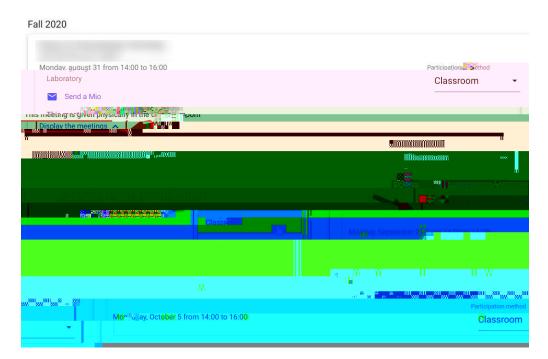

Or you can select a different mode for each class as seen on the image below:

LEA will create your Zoom meeting 10 minutes before your class start. In order to

to start your Zoom meeting. Your students will also see the same banner and must click on it in LEA to join your Zoom meeting.